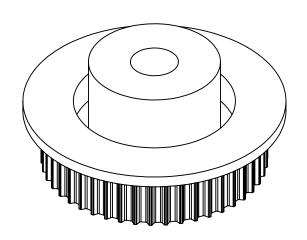

## **Part Description:**

.0816 Pitch (40 DP) Timing Belt Pulleys For Belts up to 1/4" Wide

Dimensions are in inches Tolerances: Fractional <u>+</u> 0.015

PROPRIETARY AND CONFIDENTIAL:

THE INFORMATION CONTAINED IN THIS DRAWING IS THE SOLE PROPERTY OF PUTNAM PRECISION MOLDING. ANY REPRODUCTION IN PART OR AS A WHOLE WITHOUT THE WRITTEN PERMISSION OF PUTNAM PRECISION MOLDING IS PROHIBITED. INFORMATION IN THIS DRAWING IS PROVIDED FOR REFERENCE ONLY.