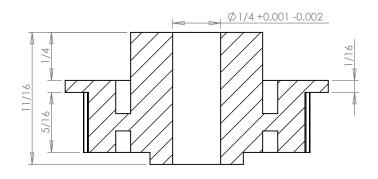

## **Part Description:**

.0816 Pitch (40 DP) Timing Belt Pulleys For Belts up to 1/4" Wide

Dimensions are in inches Tolerances: Fractional <u>+</u> 0.015

PROPRIETARY AND CONFIDENTIAL:

THE INFORMATION CONTAINED IN THIS DRAWING IS THE SOLE PROPERTY OF PUTNAM PRECISION MOLDING. ANY REPRODUCTION IN PART OR AS A WHOLE WITHOUT THE WRITTEN PERMISSION OF PUTNAM PRECISION MOLDING IS PROHIBITED. INFORMATION IN THIS DRAWING IS PROVIDED FOR REFERENCE ONLY.