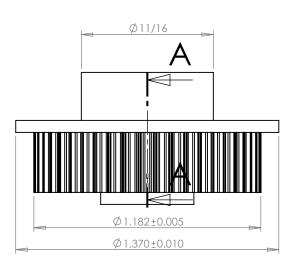

## **SECTION A-A**

## **Part Description:**

.0816 Pitch (40 DP) Timing Belt Pulleys For Belts up to 1/4" Wide

Dimensions are in inches Tolerances: Fractional <u>+</u> 0.015

PROPRIETARY AND CONFIDENTIAL:

THE INFORMATION CONTAINED IN THIS DRAWING IS THE SOLE PROPERTY OF PUTNAM PRECISION MOLDING. ANY REPRODUCTION IN PART OR AS A WHOLE WITHOUT THE WRITTEN PERMISSION OF PUTNAM PRECISION MOLDING IS PROHIBITED. INFORMATION IN THIS DRAWING IS PROVIDED FOR REFERENCE ONLY.